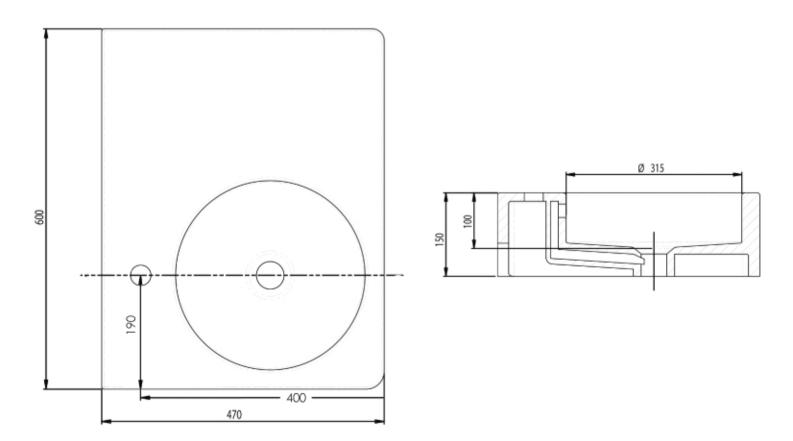

## banc 600 LH bowl, 1 taphole

## **FEATURES**

overflow ceramic white right hand bowl also available (MC021001)

meco international pty Itd.

meco.com.au

for all sales & product inquiries email sales@meco.com.au or call (02) 9618 6999 \*all measurements are subject to accepted manufacturing tolerances. please check actual product dimensions prior to

\*all measurements are subject to accepted manufacturing tolerances, please check actual product dimensions prior installation, meco international pty ltd reserves the right to change specifications at any time without giving prior notification.