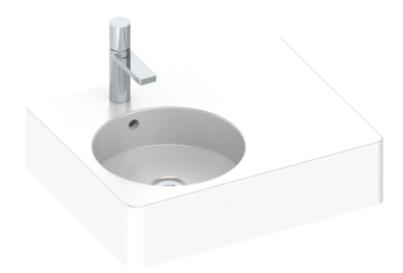

## banc 600 LH bowl, 1 taphole

## **FEATURES**

overflow ceramic white right hand bowl also available (MC021001)

meco international pty Itd.

meco.com.au

for all sales & product inquiries email sales@meco.com.au or call (02) 9618 6999 \*all measurements are subject to accepted manufacturing tolerances. please check actual product dimensions prior to